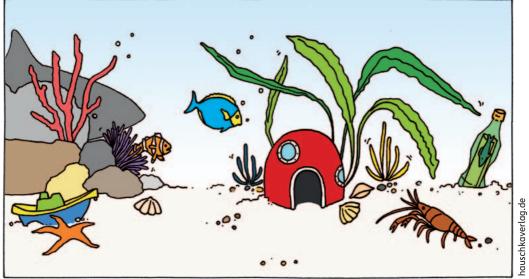

#### On the ocean floor

Compare the pictures carefully. There are 5 mistakes in the lower picture. Circle each one.