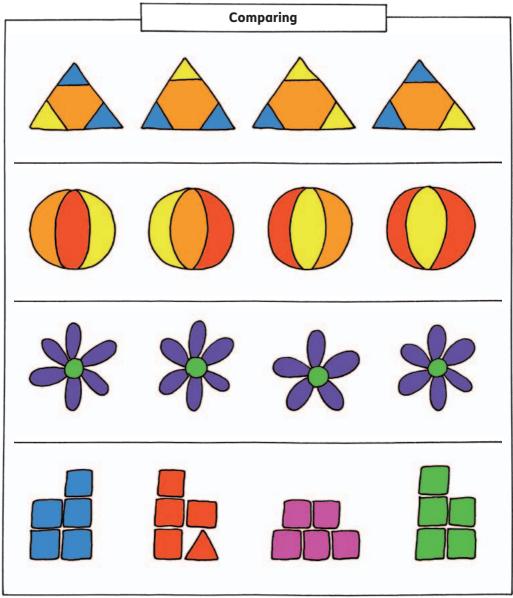

### Odd one out

One figure in each row doesn't belong. Think carefully. Cross the odd ones out.