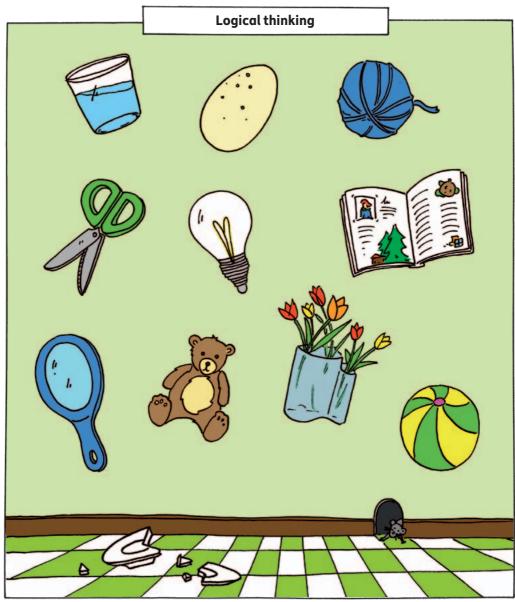

## What breaks?

Which of these objects break when they fall on the floor? Circle them.

hauschkaverlag.de