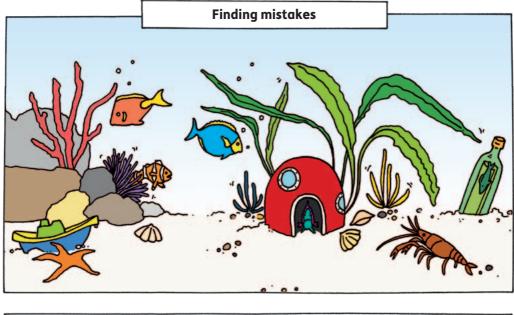

#### On the ocean floor

Compare the pictures carefully. There are 5 mistakes in the lower picture. Circle each one.