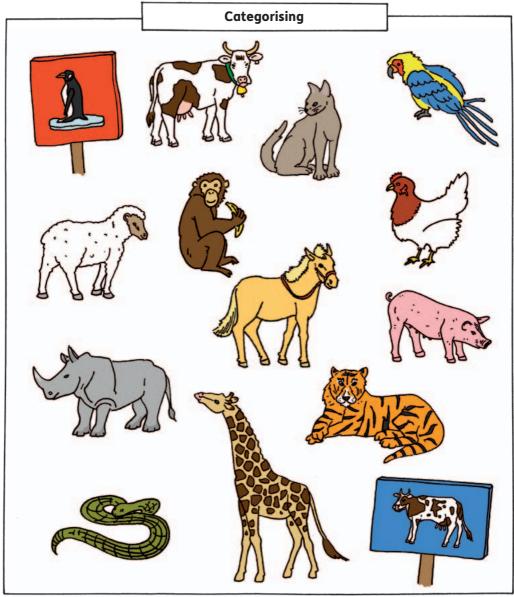

#### Where do these animals live?

Which of these animals live in zoos and which live on farms? Circle zoo animals in **red** and farm animals in **blue**.

hauschkaverlag.de