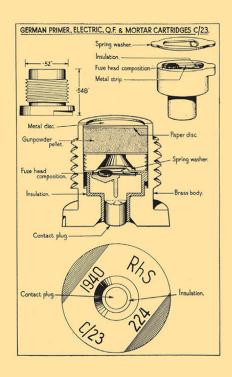

#### German Ammunition

|                             |          |          |         |         |         |    | Page       |
|-----------------------------|----------|----------|---------|---------|---------|----|------------|
| Fuze k1.A.Z.23              |          |          | • •     |         | • •     |    | ĭ          |
| Fuze k1.A.Z.23 Nb. Pr.      |          |          |         |         |         |    | 2          |
| Fuze A.Z.23 v. (0,15)       |          |          |         | • •     |         |    | 4          |
| Fuze A.Z.23/28 v. (0,1)     |          |          | • •     |         |         |    | 7          |
| Fuze A.Z.23/42 v. (0,15)    |          |          | . ·     |         |         |    | 9          |
| Fuze A.Z.23 umg 0,15        |          |          |         |         |         |    | 9          |
| Fuze Wgr. Z.36              | • •      |          |         |         |         |    | 13         |
| Fuze, mechanical, time ar   | nd perc  | ussion   | S/90K   | (Dopp   | Z.S/90  | K) | 16         |
| Base Fuze, Skoda B.Z.15     | for 3.7  | cm. Cz   | zech Sh | ell     | • • •   |    | 1.7        |
| Base Fuze, Skoda B.Z.15     | for 4.7  | cm. Cz   | ech Sh  | ell     |         |    | 17         |
| Base Fuze, Bd. Z.5127       |          |          |         |         |         |    | <b>2</b> 0 |
| Smoke Box No. 11 for H.     | E. shell | l        |         |         |         |    | <b>2</b> 2 |
| Primer, electric, Q.F. and  | Morta    | r Cartr  | idges C | /23     | • •     |    | 22         |
| 5 cm. Mortar Cartridge 39   | with t   | full cha | rge     |         |         |    | 24         |
| 5 cm. Mortar H.E. Bomb      | 36 with  | h fuze`  | Wgr. Z  | .38     |         |    | 26         |
| s.10 cm. K.18 and lg. 10 cr | n. K.T.  | H.E. S   | Streaml | ined Sl | ell Gr. | 19 | <b>2</b> 8 |
| 17 cm. K. Mrs. Laf. Q.F.    | Cartrid  | .ge      |         |         |         |    | 30         |
| 20 cm. Light Spigot Mort    | ar H.E   | Bomb     | 40 an   | d cartr | idge    |    | 35         |