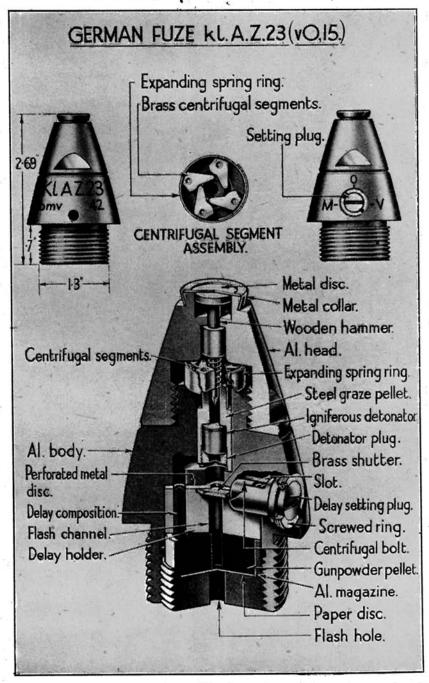

#### German Ammunition

|                             |          |          |         |         |         |    | Page       |
|-----------------------------|----------|----------|---------|---------|---------|----|------------|
| Fuze k1.A.Z.23              |          |          | • •     |         | • •     |    | ĭ          |
| Fuze k1.A.Z.23 Nb. Pr.      |          |          |         |         |         |    | 2          |
| Fuze A.Z.23 v. (0,15)       |          |          |         | • •     |         |    | 4          |
| Fuze A.Z.23/28 v. (0,1)     |          |          | • •     |         |         |    | 7          |
| Fuze A.Z.23/42 v. (0,15)    |          |          | . ·     |         |         |    | 9          |
| Fuze A.Z.23 umg 0,15        |          |          |         |         |         |    | 9          |
| Fuze Wgr. Z.36              | • •      |          |         |         |         |    | 13         |
| Fuze, mechanical, time ar   | nd perc  | ussion   | S/90K   | (Dopp   | Z.S/90  | K) | 16         |
| Base Fuze, Skoda B.Z.15     | for 3.7  | cm. Cz   | zech Sh | ell     | • • •   |    | 1.7        |
| Base Fuze, Skoda B.Z.15     | for 4.7  | cm. Cz   | ech Sh  | ell     |         |    | 17         |
| Base Fuze, Bd. Z.5127       |          |          |         |         |         |    | <b>2</b> 0 |
| Smoke Box No. 11 for H.     | E. shell | l        |         |         |         |    | <b>2</b> 2 |
| Primer, electric, Q.F. and  | Morta    | r Cartr  | idges C | /23     | • •     |    | 22         |
| 5 cm. Mortar Cartridge 39   | with t   | full cha | rge     |         |         |    | 24         |
| 5 cm. Mortar H.E. Bomb      | 36 with  | h fuze`  | Wgr. Z  | .38     |         |    | 26         |
| s.10 cm. K.18 and lg. 10 cr | n. K.T.  | H.E. S   | Streaml | ined Sl | ell Gr. | 19 | <b>2</b> 8 |
| 17 cm. K. Mrs. Laf. Q.F.    | Cartrid  | .ge      |         |         |         |    | 30         |
| 20 cm. Light Spigot Mort    | ar H.E   | Bomb     | 40 an   | d cartr | idge    |    | 35         |